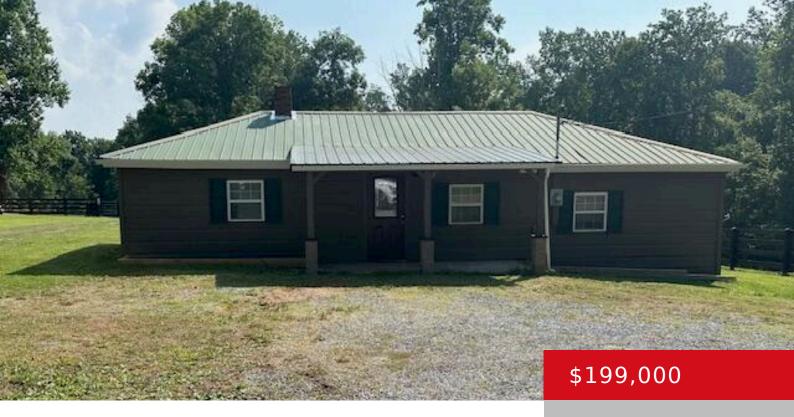

## 118 ANDREWS LN, JAMESTOWN, KY 42629

https://zhomesre.com

Located just half a mile uphill from Jamestown Marina, this exceptional property is an ideal Airbnb opportunity, offering ample boat parking and a prime location. The additional lot presents a perfect space for a detached garage or extra parking, available with tracts 1 and 2. Recently upgraded with contemporary amenities, this 3-bedroom, 2-bathroom home is [...]

#### **Basics**

**Type:** Single Family Residence **Status:** Active

Bedrooms: 3 beds

Area: 1150 sq ft

Lot size: 10890 sq ft

Year built: 999 Lot Features: Cleared, DeadEnd

County Or Parish: Russell Subdivision Name: NONE

# **Building Details**

**Foundation Details:** Concrete Blk, Slab **Stories:** 1

Electric: Residential Fencing: None

Roof: Metal Construction Materials: Wood Frame

Basement: None

### **Amenities & Features**

**Cooling:** Central Air **Exterior Features:** Porch, Deck

**Heating:** Electric, Forced Air