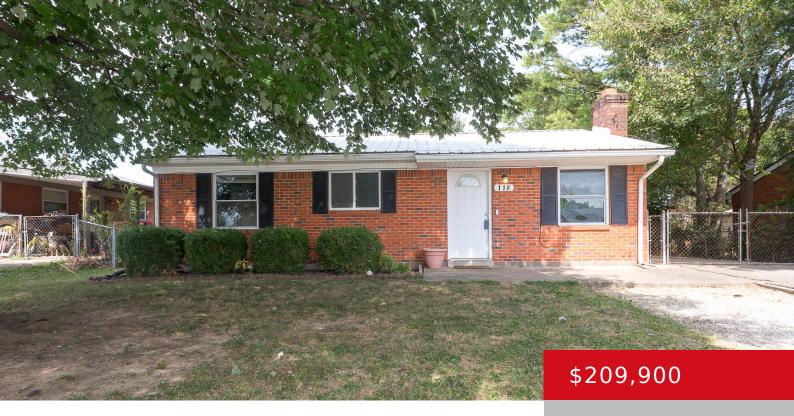

### 118 BROADLAND CT, LOUISVILLE, KY 40229

https://zhomesre.com

Welcome home to Bullitt County school district! This charming brick ranch offers the perfect blend of comfort and convenience. Step inside to discover a spacious and inviting layout that includes four bedrooms, an eat-in kitchen along with a dining room that could be used for dining or an extra living room. The 1.5 baths ensure [...]

### **Basics**

**Type:** Single Family Residence **Status:** Active Under Contract

Bedrooms: 4 beds Bathrooms: 2 baths

Area: 1373 sq ft Lot size: 7405 sq ft

Year built: 1972 County Or Parish: Bullitt

**Subdivision Name:** MARYVILLE **Bathrooms Full:** 1