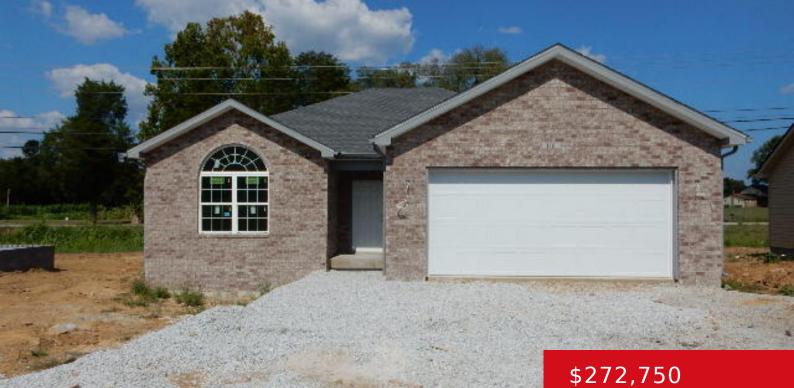

#### **118 DIANE CT, LEBANON JUNCTION, KY** 40150

https://zhomesre.com

New construction in new subdivision in Shepherdsville City Limits but has a Lebanon Junction address. City water and city sewers. Convenient to I-65 at Bernheim (Hwy 245). Still time to choose paint and flooring. Open house every Sunday 2-4. Stop in any Sunday between 2-4 to see finishes and other house plans you can choose [...]

### Basics

Type: Single Family Residence Bedrooms: 3 beds Area: 1256 sq ft Year built: 2024 County Or Parish: Bullitt Bathrooms Full: 2 Status: Active
Bathrooms: 2 baths
Lot size: 7405.2 sq ft
Lot Features: Easement
Subdivision Name: Helen Heights

# **Building Details**

Foundation Details: Slab Electric: Residential Roof: Shingle Garage Spaces: 2 Stories: 1 Fencing: None Construction Materials: Brk/Ven, Vinyl Siding Basement: None