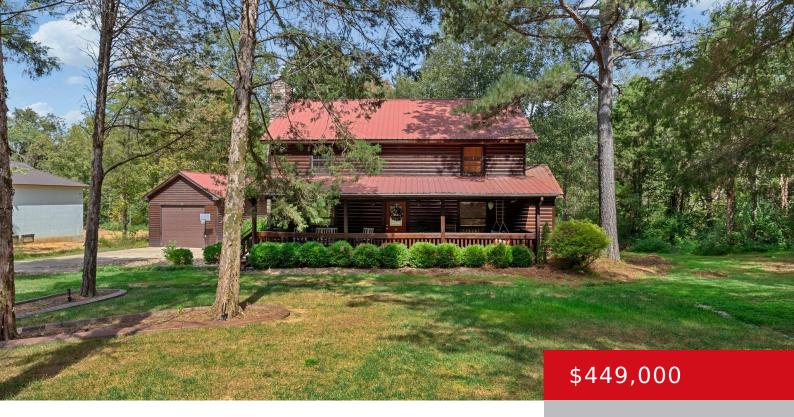

# 118 DOGWOOD RIDGE RD, CUB RUN, KY 42729

https://zhomesre.com

Welcome to Poplar Ridge Subdivision, your perfect escape from the hustle and bustle of city life—a serene lake retreat where relaxation meets nature! Nestled on nearly 3 acres of wooded privacy, this beautiful cabin is surrounded by mature trees, offering seclusion while you enjoy the covered patio and screened-in back porch. A spacious detached garage [...]

#### **Basics**

**Type:** Single Family Residence **Status:** Active Under Contract

**Bedrooms: 2** beds **Bathrooms: 2** baths

**Area: 1937** sq ft **Lot size: 119354** sq ft

Year built: 2009 Lot Features: Covt/Restr, Sidewalk, Cleared, Wooded