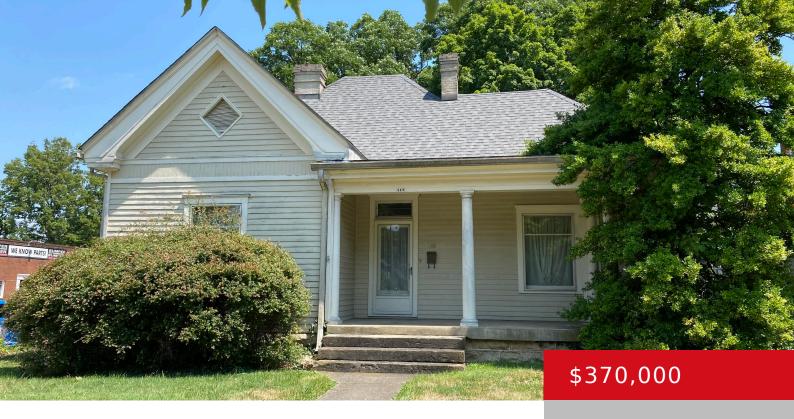

# 118 W BROADWAY ST, BARDSTOWN, KY 40004

https://zhomesre.com

Property is located in the Historic District of Bardstown, Ky, and subject to the rules and regulations of the Bardstown Historic Review Board.

- 3 beds
- 2 haths
- Single Family Residence
- Active
- 2138 sq ft

#### **Basics**

**Type:** Single Family Residence

**Bedrooms: 3** beds

**Area: 2138** sq ft

Year built: 1910

County Or Parish: Nelson

**Bathrooms Full:** 1

Status: Active

Bathrooms: 2 baths

Lot size: 0 sq ft

Lot Features: Corner

**Subdivision Name: NONE** 

## **Building Details**

**Stories:** 1 **Electric:** Residential

**Roof:** Shingle **Construction Materials:** Wood Frame

Basement: None

### **Amenities & Features**

Cooling: None Exterior Features: Patio, Out

Buildings, Porch

Sewer, Public Water

Heating: Steam