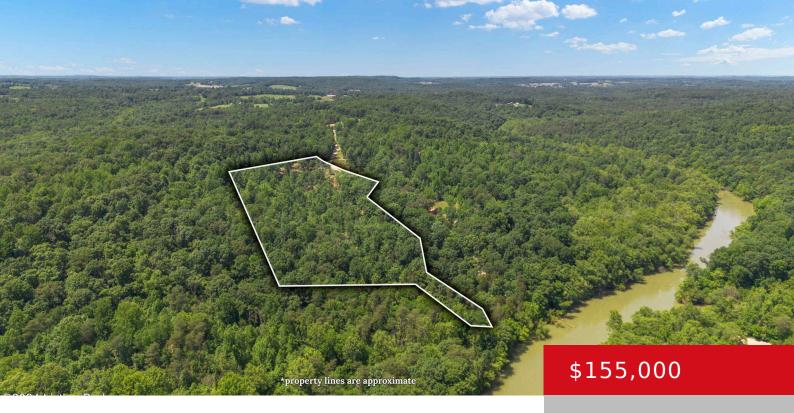

# 1180 WEBB FORD RD, CLARKSON, KY 42726

https://zhomesre.com

Here's your chance to fish Nolin River, hunt morels, willd turkey or deer, on your own unrestricted +/-11.92 acre riverfront retreat. The owner has installed county water, electric, a primitive cabin, and an RV hookup.