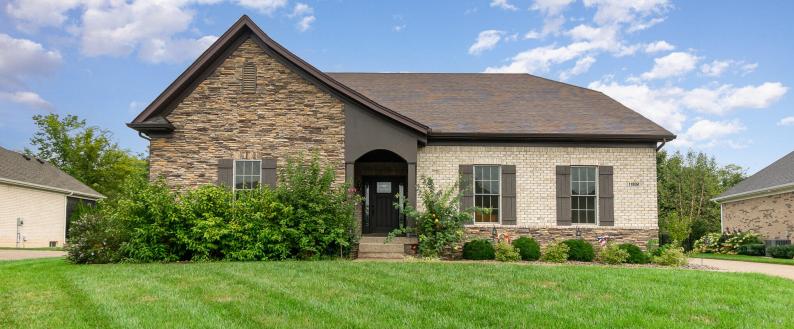

# \$525,000

#### 11802 TIMBERLAND DR, LOUISVILLE, KY 40291

https://zhomesre.com

Discover the comfort & style of 11802 Timberland Dr! Upon entering, you'll be wowed by the open floor plan, perfect for entertaining. Your kitchen is well designed with ample cabinet, counter, and pantry space – perfect for home chefs. The bedroom layout is ideally set up for those wishing to have separation from kids, guests, [...]

- 3 beds
- 2 baths
- Single Family Residence
- Active
- 1960 sq ft

#### Basics

Type: Single Family Residence Bedrooms: 3 beds Area: 1960 sq ft Year built: 2017 County Or Parish: Jefferson Bathrooms Full: 2 Status: Active Bathrooms: 2 baths Lot size: 12196.8 sq ft Lot Features: Cul De Sac, Sidewalk, Level Subdivision Name: LITTLE SPRING FARM

## **Building Details**

Foundation Details: Poured Concrete Electric: Residential Roof: Shingle Garage Spaces: 2 Stories: 1 Fencing: Other Construction Materials: Brick, Stone Basement: Unfinished

## **Amenities & Features**

Cooling: Central Air Utilities: Public Sewer, Public Water Parking Features: Attached, Entry Side Exterior Features: Patio, Porch, Deck Association Amenities: Clubhouse, Pool Heating: Natural Gas