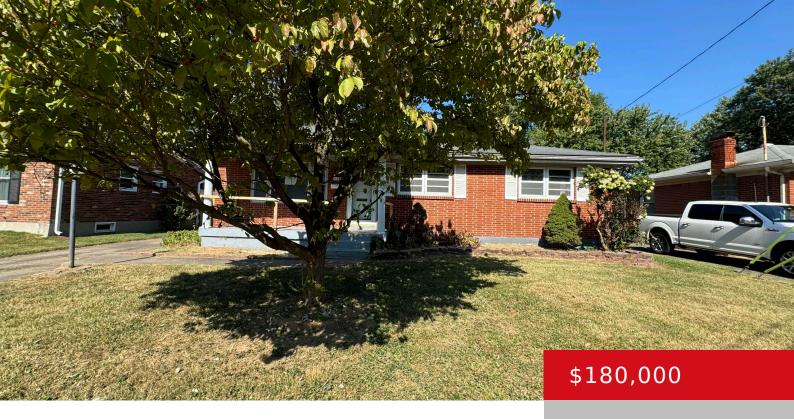

#### 11806 DEARING WOODS DR, LOUISVILLE, KY 40272

https://zhomesre.com

Come see this diamond in the rough. Add your special touch and it'll be your dream home. This property is Sold AS IS with no warranty expressed, written or implied. Buyer to verify all information including, but not limited to flood zone, square footage, lot size, foundations, utilities, zoning and intended uses. Call today to [...]

## Basics

Type: Single Family Residence Bedrooms: 3 beds Area: 2177 sq ft Year built: 1965 County Or Parish: Jefferson Bathrooms Full: 2 Status: Active Bathrooms: 2 baths Lot size: 8712 sq ft Lot Features: Level Subdivision Name: LEEMONT ACRES

## **Building Details**

Foundation Details: Poured Concrete Electric: Residential Roof: Shingle Garage Spaces: 3 Stories: 1Fencing: Privacy, Chain LinkConstruction Materials: Brick, Vinyl SidingBasement: Partially finished