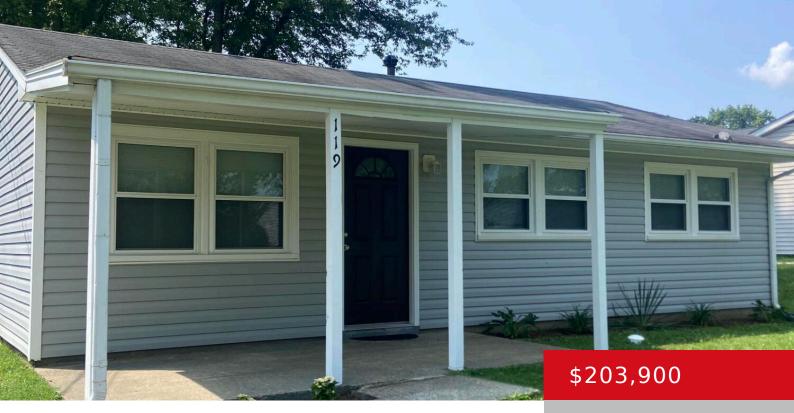

#### **119 BRIARWOOD LN, LOUISVILLE, KY 40229** https://zhomesre.com

Wow! Looking for a dollhouse starter home tucked away in the Hillview area? This is it! This three bedroom one bath ranch is MOVE IN READY! Updates include carpet, LVP, kitchen faucet and sink, sliding glass door, light fixtures and ceiling fan, commode and vanity. The fenced back yard is great for outdoor events, and [...]

#### Basics

Type: Single Family Residence Bedrooms: 3 beds Area: 1000 sq ft Year built: 1973 Subdivision Name: HILLVIEW Status: Pending Bathrooms: 1 bath Lot size: 10890 sq ft County Or Parish: Bullitt Bathrooms Full: 1

# **Building Details**

Foundation Details: Slab Electric: Residential Roof: Shingle Basement: None Stories: 1 Fencing: Chain Link Construction Materials: Vinyl Siding