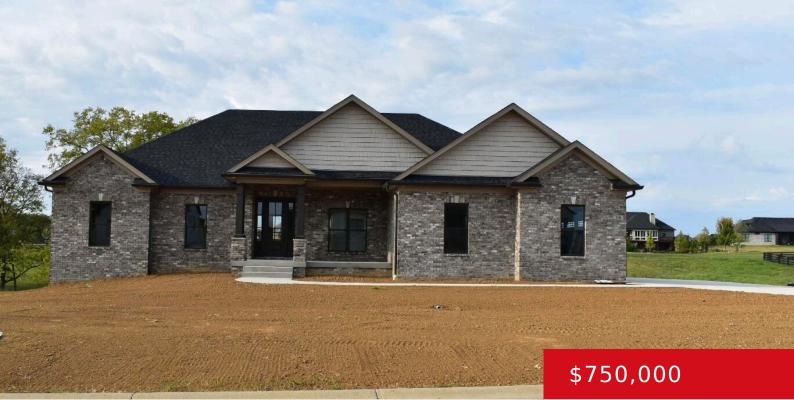

## 119 DALTON DR, FISHERVILLE, KY 40023

https://zhomesre.com

Situated on a scenic lot and ready for you to be your dream home!!! This beautiful custom-built walkout home is located on a desirable lot in the neighborhood of Goeble Grossing. This split bedroom ranch home is well designed with an open floor plan, 4 bedrooms, 2 full and 1 half bathrooms and boast fabulous [...]

#### **Basics**

**Type:** Single Family Residence **Status:** Active

Bedrooms: 3 beds

Area: 2556 sq ft

Year built: 2024

Bathrooms: 3 baths

Lot size: 43560 sq ft

Lot Features: Cleared

## **Building Details**

**Foundation Details:** Poured Concrete **Stories:** 1

Electric: Residential Roof: Shingle

Construction Materials: Wood Frame, Brick Garage Spaces: 2

**Basement:** Walkout Unfinished

### **Amenities & Features**

**Cooling:** Central Air, Heat Pump **Fireplaces Total:** 1

Exterior Features: Patio, Porch, Deck Utilities: Electricity Connected, Septic System, Public

Water

Parking Features: Attached Heating: Electric, Forced Air, Heat Pump