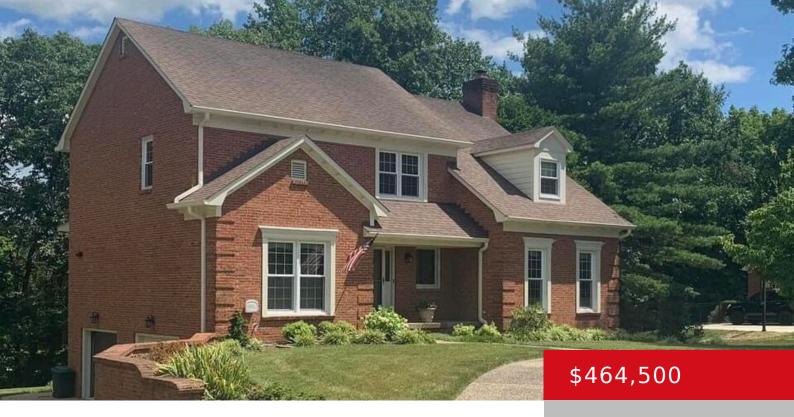

# 119 ENGLEWOOD DR, BARDSTOWN, KY 40004

https://zhomesre.com

Welcome to 119 Englewood Dr., located in the desirable Wellington Place Neighborhood. This charming home features 4 bedrooms and 3.5 bathrooms. As you approach, you'll notice the classic brick exterior and welcoming entrance. To the right of the foyer, you'll find the large formal living room and to the left, the formal dining room that [...]

#### **Basics**

**Type:** Single Family Residence

Bedrooms: 4 beds
Area: 3567 sq ft

Year built: 1989

**Subdivision Name: WELLINGTON PLACE** 

Status: Pending

Bathrooms: 4 baths

**Lot size: 21780** sq ft

## **Building Details**

**Foundation Details:** Poured Concrete **Stories:** 2

Electric: Residential Roof: Shingle

**Construction Materials:** Brick, Vinyl Siding **Garage Spaces:** 2

Basement: Walkout Finished