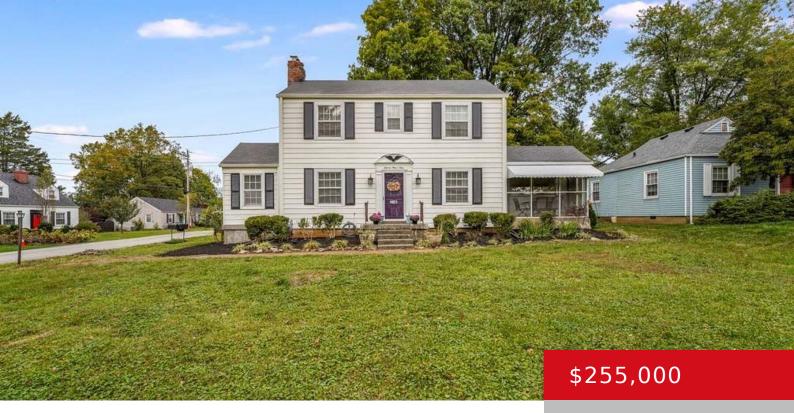

## 11901 LOCUST RD, LOUISVILLE, KY 40243

https://zhomesre.com

Welcome to this delightful 2-bedroom, 1.5-bathroom home nestled in the heart of historic Middletown. Step inside to discover the timeless elegance of original hardwood floors that flow throughout the main level. The inviting living room boasts a cozy fireplace, perfect for creating a warm ambiance during gatherings. On the first floor, you'll find an office [...]

#### Basics

Type: Single Family Residence Bedrooms: 2 beds Area: 1940 sq ft Year built: 1941 County Or Parish: Jefferson Bathrooms Full: 1

Status: Active Bathrooms: 2 baths Lot size: 9840 sq ft Lot Features: Corner Subdivision Name: JULE CLIF