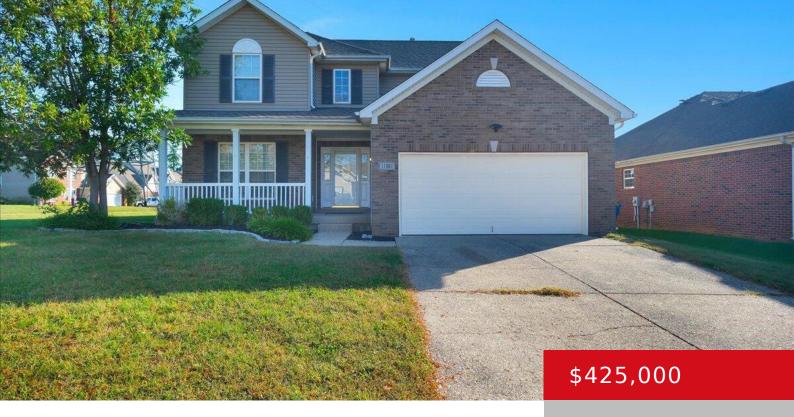

### 11901 MEMORY RUN PL, LOUISVILLE, KY 40243

https://zhomesre.com

Welcome to 11901 Memory Run Place located in desirable Middletown. This charming corner lot property boasts 4 spacious bedrooms and 3.5 bathrooms and fenced in back yard. The expansive living space includes 2,047 square feet above ground, complemented by an additional 884 square feet of finished basement. As you enter this lovely home, you will [...]

### **Basics**

**Type:** Single Family Residence **Status:** Active

Bedrooms: 4 beds

Bathrooms: 4 baths

**Area: 2931** sq ft **Lot size: 9583.2** sq ft

Year built: 2005 Lot Features: Corner, Sidewalk, Cleared, Level

## **Building Details**

Foundation Details: Poured Concrete Stories: 2

**Electric:** Residential **Fencing:** Privacy, Full, SplitRail

**Roof:** Shingle Construction Materials: Wood Frame, Brick, Vinyl

Siding

**Garage Spaces:** 2 **Basement:** Finished

## **Amenities & Features**

**Cooling:** Central Air **Fireplaces Total:** 1

**Exterior Features:** Porch, Deck **Utilities:** Electricity Connected, Fuel:Natural, Public

Sewer, Public Water

Parking Features: Attached, Entry Heating: Forced Air, Natural Gas