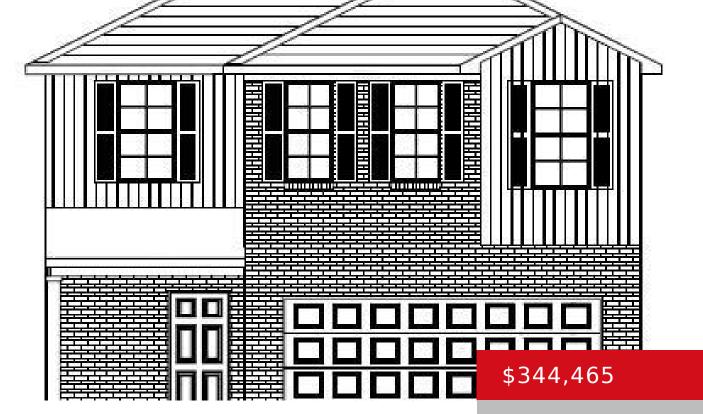

# 11901 PARKVIEW TRACE DR, LOUISVILLE, KY 40229

https://zhomesre.com

NEW FLOOR PLAN! The Cedar Cove is part of the Trend Collection by Ball Homes. This two-story home with 4 bedrooms, 2.5 baths offers a versatile flex area than can be used as dining room, playroom or an office. The open kitchen and family room (with fireplace) are located at the rear of the home [...]

- 4 heds
- 3 haths
- Single Family Residence
- Active
- 2284 sq ft

### **Basics**

Type: Single Family Residence Status: Active

Bedrooms: 4 beds Bathrooms: 3 baths

Area: 2284 sq ft Lot size: 8937 sq ft

Year built: 2024 Lot Features: Covt/Restr, Cul De Sac, Sidewalk

County Or Parish: Jefferson Subdivision Name: PARKSIDE AT MT WASHINGTON