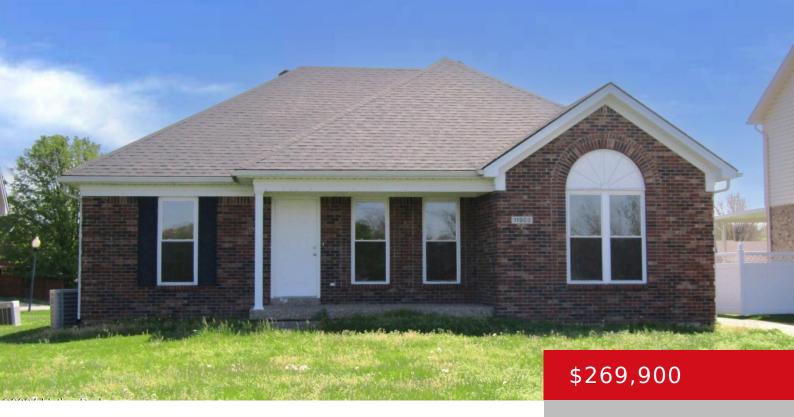

## 11903 E ORELL RD, LOUISVILLE, KY 40272

https://zhomesre.com

Fantastic 3 bedroom, 2 bath brick ranch. Split bedroom floor plan. Nice dining area. unfinished basement. New paint, vinyl and carpet!! Seller requires pre approval and proof of funds with all offers

#### **Basics**

**Type:** Single Family Residence

Bedrooms: 3 beds

Area: 1314 sq ft

Lot size: 9147.6 sq ft

Year built: 2000 County Or Parish: Jefferson

Status: Active

**Subdivision Name:** WINDING BROOK **Bathrooms Full:** 2

# **Building Details**

Stories: 1 Electric: Residential

Roof: Shingle Construction Materials: Brick

Basement: Unfinished

### **Amenities & Features**

Cooling: Central Air Exterior Features: Porch, Deck

**Heating:** Electric, Forced Air, Natural Gas