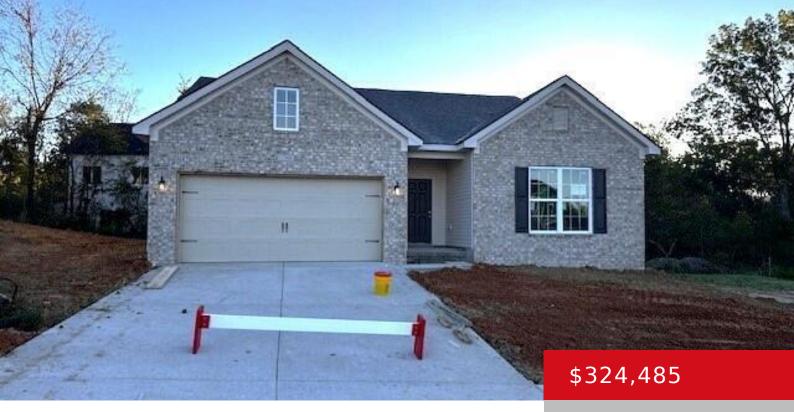

#### **11906 PARKVIEW TRACE DR, LOUISVILLE, KY** 40229

https://zhomesre.com

The Granite Coast is an open layout ranch plan with three bedrooms, and a versatile flex room off the entry. The island kitchen offers both a breakfast area and countertop dining and a storage pantry. The gray cabinets are complimented by ornamental white granite countertops and a full wall backsplash. The home comes with a [...]

- 3 beds
- 2 baths
- Single Family Residence
- Active
- 1877 sq ft

### Basics

| Type: Single Family Residence | Status: Active                                 |
|-------------------------------|------------------------------------------------|
| Bedrooms: 3 beds              | Bathrooms: 2 baths                             |
| <b>Area: 1877</b> sq ft       | Lot size: 6734 sq ft                           |
| Year built: 2024              | Lot Features: Covt/Restr, Cul De Sac, Sidewalk |
| County Or Parish: Jefferson   | Subdivision Name: PARKSIDE AT MT WASHINGTON    |
| Bathrooms Full: 2             |                                                |