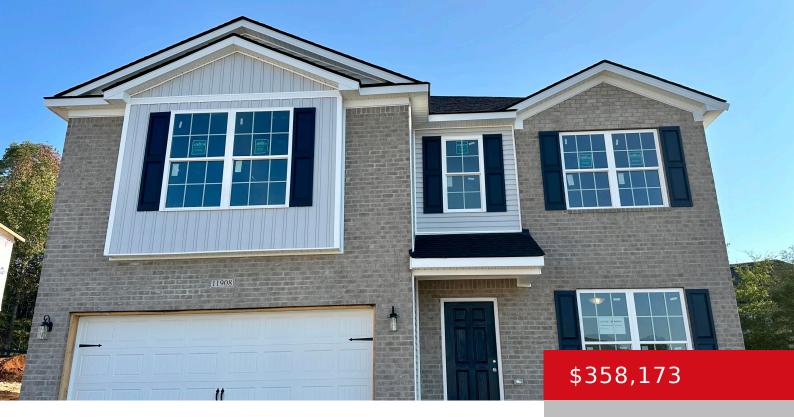

# 11908 PARKVIEW TRACE DR, LOUISVILLE, KY 40229

https://zhomesre.com

The Sycamore Bend, part of the Trend Collection by Ball Homes, is a two-story plan that offers five bedrooms, including a first-floor bedroom suite. The plan offers a versatile flex room off the entry and an open kitchen and family room at the rear of the home. The island kitchen is complete with granite countertops, [...]

#### **Basics**

Type: Single Family Residence Status: Active

Bedrooms: 5 beds Bathrooms: 3 baths

Area: 2519 sq ft Lot size: 6962 sq ft

Year built: 2024 Lot Features: Covt/Restr, Sidewalk

County Or Parish: Jefferson Subdivision Name: PARKSIDE AT MT WASHINGTON