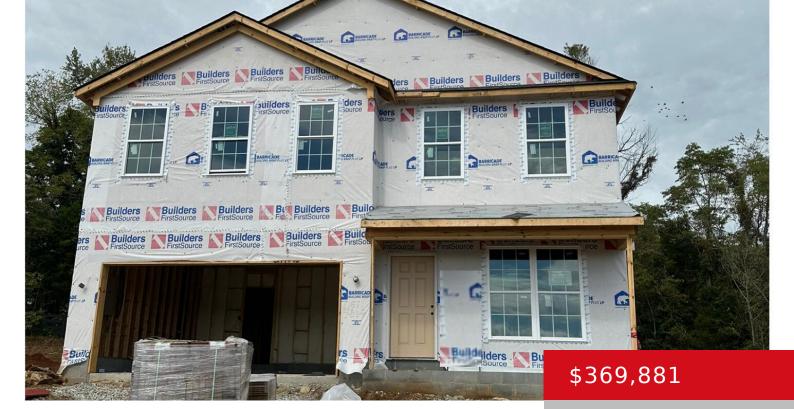

# 11910 PARKVIEW TRACE DR, LOUISVILLE, KY 40229

https://zhomesre.com

The Newbury Cross, part of the Trend Collection by Ball Homes, is a two-story plan that includes 4 bedrooms and a loft. The plan offers a versatile flex area off the entry, plus a formal dining room defined by a column. The open kitchen and family room are located at the rear of the home [...]

### **Basics**

Type: Single Family Residence Status: Active

Bedrooms: 4 beds Bathrooms: 3 baths

Area: 2719 sq ft Lot size: 6962 sq ft

Year built: 2024 Lot Features: Covt/Restr, Sidewalk

County Or Parish: Jefferson Subdivision Name: PARKSIDE AT MT WASHINGTON