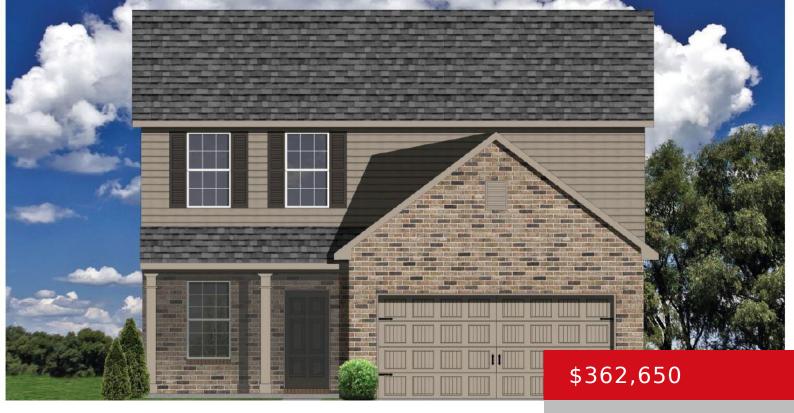

#### **11913 PARKVIEW TRACE DR, LOUISVILLE, KY** 40229

https://zhomesre.com

The Laurel Square, part of the Trend Collection by Ball Homes, is two story plan with a very open first floor layout. The island kitchen offers both a breakfast area and granite countertop dining, and a large pantry. All stainless kitchen appliances are included. The kitchen opens to the family room at the rear of [...]

- 4 beds
- 3 baths
- Single Family Residence
- Active
- 1997 sq ft

## Basics

| Type: Single Family Residence | Status: Active                              |
|-------------------------------|---------------------------------------------|
| Bedrooms: 4 beds              | Bathrooms: 3 baths                          |
| <b>Area: 1997</b> sq ft       | Lot size: 6360 sq ft                        |
| Year built: 2024              | Lot Features: Covt/Restr, Sidewalk          |
| County Or Parish: Jefferson   | Subdivision Name: PARKSIDE AT MT WASHINGTON |
| Bathrooms Full: 2             |                                             |