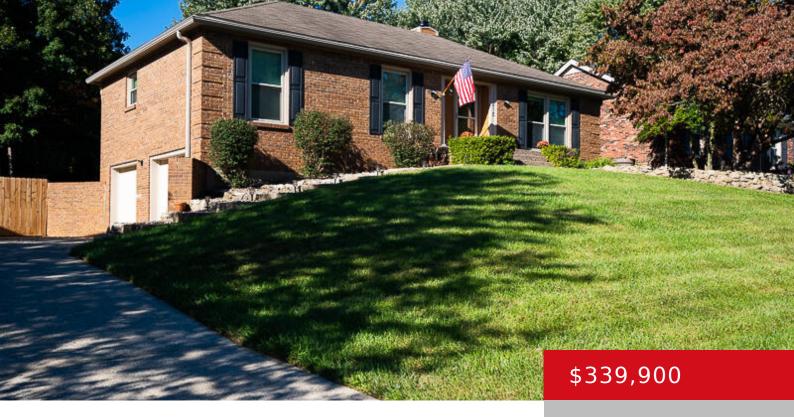

# 11915 SPRINGMEADOW LN, GOSHEN, KY 40026

https://zhomesre.com

Welcome to Goshen Hills! This sweet brick ranch with its lower level garage has been lovingly lived in for many years and remodeled a LOT! Recently the kitchen cabinets, floors, both bathrooms, some lights, electrical panel...have all been updated. More updates include lots of millwork including crown molding, base mold, ceiling and fireplace surround. Closet [...]

#### **Basics**

**Type:** Single Family Residence

**Bedrooms: 3** beds

**Area: 1300** sq ft

Year built: 1979

County Or Parish: Oldham

**Bathrooms Full: 2** 

Status: Active

## **Building Details**

**Foundation Details:** Poured Concrete **Stories:** 1

Electric: Residential Fencing: Full

Roof: Shingle Construction Materials: Brick

Garage Spaces: 2 Basement: Unfinished

### **Amenities & Features**

**Cooling:** Central Air **Fireplaces Total:** 1

**Exterior Features:** Out Buildings, Porch, Deck **Utilities:** Electricity Connected, Public

Sewer, Public Water

**Parking Features:** 2 Car Carport, Attached, Entry Side, Lower Level, Driveway