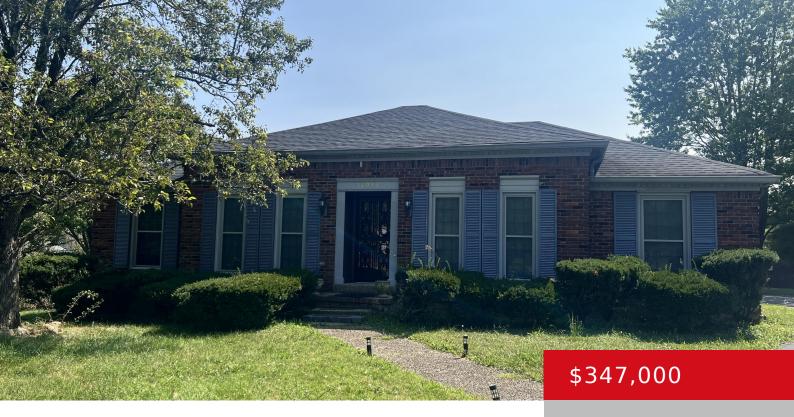

## 11916 BERRY HILL RD, LOUISVILLE, KY 40243

https://zhomesre.com

Welcome to this beautiful freshly painted, all brick ranch style home. It offers 1,560 sqf of comfortable living space with 3 bedroom and 2 full bathrooms, and cozy family room featuring a fireplace. The full basement provides ample storage or potential additional living areas. A side-entry, 2 car garage with a service door adds convenience. [...]

#### **Basics**

**Type:** Single Family Residence **Status:** Active

**Bedrooms: 3** beds **Bathrooms: 2** baths

**Area: 1531** sq ft **Lot size: 10454.4** sq ft

Year built: 1976 Lot Features: Cul De Sac, Sidewalk

# **Building Details**

**Foundation Details:** Poured Concrete **Stories:** 1

Electric: Residential Roof: Shingle

**Construction Materials:** Brick **Garage Spaces:** 2

**Basement:** Unfinished