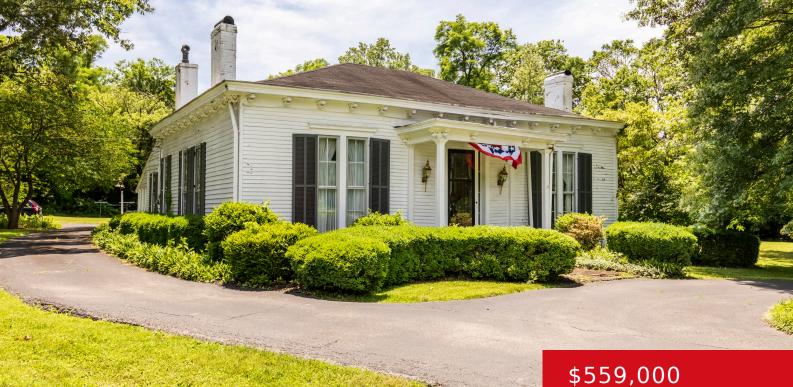

### **11918 OLD SHELBYVILLE RD, LOUISVILLE, KY** 40243

https://zhomesre.com

RARE OPPORTUNITY! Unique opportunity to own acreage and 1 story home in the heart of Historic Middletown. Whether you want to have your own garden, host large groups, or create your own soccer field, this property could accommodate. Also, with over 3500 square feet, this spacious Historic Greek Revival style home offers 4 bedrooms, 2 [...]

### Basics

Type: Single Family Residence Bedrooms: 4 beds Area: 3780 sq ft Year built: 1859 Subdivision Name: NONE Status: Active Bathrooms: 2 baths Lot size: 77101.2 sq ft County Or Parish: Jefferson Bathrooms Full: 2