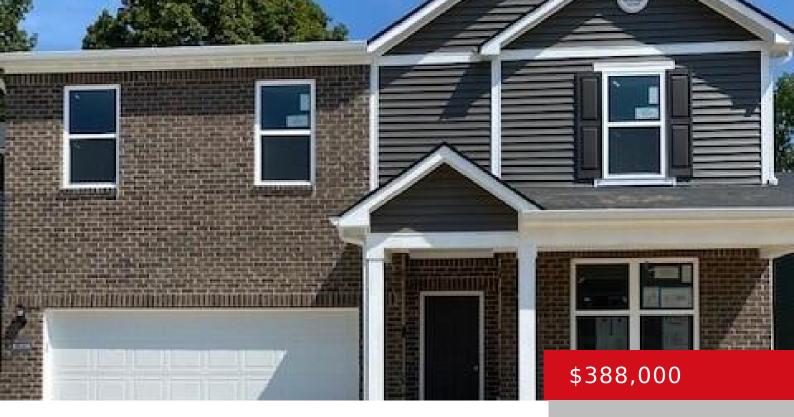

# 11918 WOODEN TRACE DR, LOUISVILLE, KY 40229

https://zhomesre.com

This new construction Hampton plan home is ready for immediate possession. Features include an open concept design with large kitchen, walk-in kitchen pantry, oversized island, granite countertops, all kitchen appliances included, pendant lighting and LED lighting. Luxury vinyl plank flooring throughout living spaces on the first floor. There are two bonus spaces on the first [...]

- 4 beds
- 3 baths
- Single Family Residence
- Residential
- Pending
- 2606 sq ft

#### **Basics**

Category: Residential Type: Single Family Residence

Status: Pending Bedrooms: 4 beds

Bathrooms: 3 baths Area: 2606 sq ft

Lot size: 6000 sq ft Year built: 2022

County Or Parish: Jefferson Subdivision Name: TIMBERCREEK

## **Building Details**

Architectural Style: 2 Story Foundation Details: Concrete Blk, Slab

Stories: 2 Electric: Residential

Fencing: None Roof: Shingle

**Construction Materials:** Wood Frame, Brick, Vinyl Garage Spaces: 2