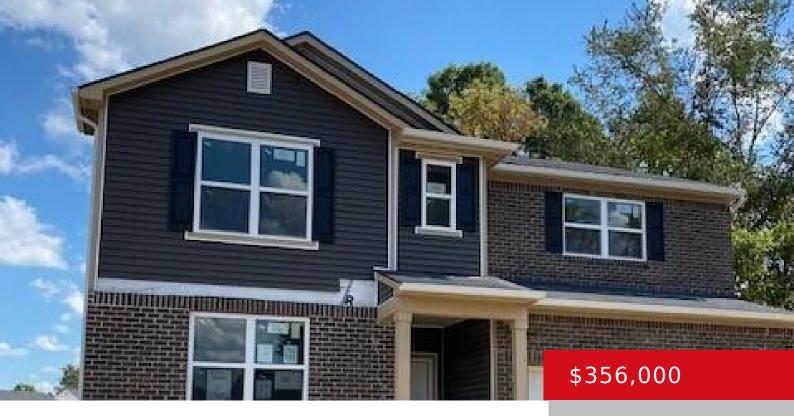

# 11919 WOODEN TRACE DR, LOUISVILLE, KY 40229

https://zhomesre.com

- 4 hads
- 3 baths
- Single Family Residence
- Residentia
- Pending
- 3020 sq ft

#### **Basics**

Category: Residential Type: Single Family Residence

Status: Pending Bedrooms: 4 beds

Bathrooms: 3 baths Area: 3020 sq ft

Lot size: 6589 sq ft Year built: 2022

County Or Parish: Jefferson Subdivision Name: TIMBERCREEK

## **Building Details**

Architectural Style: 2 Story Foundation Details: Slab, Poured

Concrete

Stories: 2 Electric: Residential

Fencing: None Roof: Shingle

**Construction Materials:** Wood Frame, Brick, Vinyl **Garage Spaces:** 2