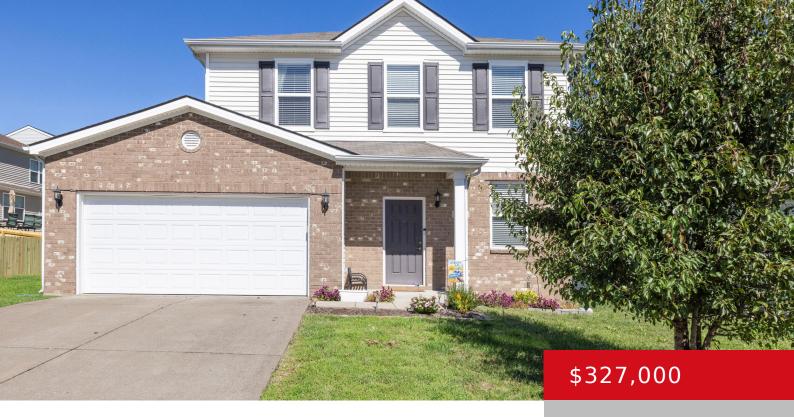

# 11928 TROTTINGHAM CIR, LOUISVILLE, KY 40299

https://zhomesre.com

You're going to want to check out this home that just hit the market. This lovely 2 Story home features 3 bedrooms, 2 and a half bathrooms, 2 Car Garage. The first floor offers a large living room, Open Great Room and Kitchen with Breakfast bar, stainless steel appliances, and access to the patio and [...]

#### **Basics**

**Type:** Single Family Residence **Status:** Active

Bedrooms: 3 beds

Area: 1713 sq ft

Bathrooms: 3 baths

Lot size: 6098.4 sq ft

Year built: 2016 County Or Parish: Jefferson

**Subdivision Name:** HANOVER TRACE **Bathrooms Full:** 2

## **Building Details**

**Foundation Details:** Poured Concrete **Stories:** 2

Electric: Residential Fencing: None

Roof: Shingle Construction Materials: Brick, Vinyl Siding

**Garage Spaces:** 2 **Basement:** None

## **Amenities & Features**

**Cooling:** Central Air **Exterior Features:** Patio

Utilities: Public Sewer, Public Water Parking Features: Attached, Entry Front, Driveway

**Heating:** Forced Air, Natural Gas