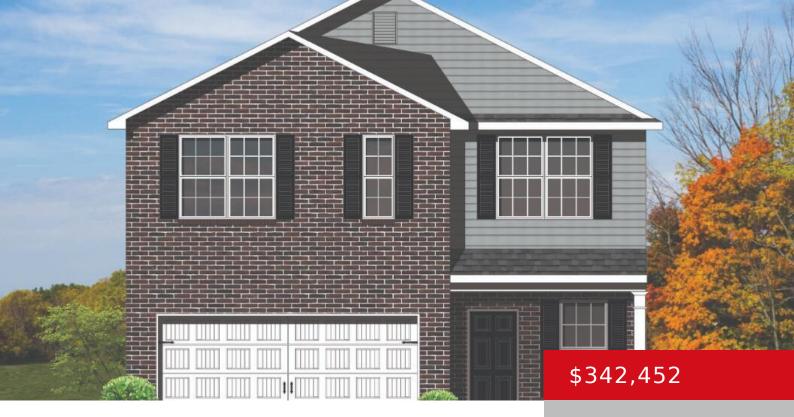

# 11929 PARKVIEW TRACE DR, LOUISVILLE, KY 40229

https://zhomesre.com

The Balsam Springs, part of the Trend Collection by Ball Homes, is a two-story plan with an open first floor layout and lots of second floor living space. The kitchen and family room are open to each other and include a direct vent gas fireplace. The kitchen features a full complement of stainless appliances (gas [...]

#### **Basics**

Type: Single Family Residence Status: Active

Bedrooms: 4 beds Bathrooms: 3 baths

Area: 2233 sq ft Lot size: 8240 sq ft

Year built: 2024 Lot Features: Corner, Covt/Restr, Sidewalk

County Or Parish: Jefferson Subdivision Name: PARKSIDE AT MT WASHINGTON

## **Building Details**

**Foundation Details:** Slab **Stories:** 2

**Electric:** Residential **Fencing:** None

**Roof:** Shingle **Construction Materials:** Brk/Ven, Vinyl Siding

Garage Spaces: 2 Basement: None

### **Amenities & Features**

**Cooling:** Central Air **Fireplaces Total:** 1

**Exterior Features:** Porch, Deck **Utilities:** Electricity Connected, Fuel:Natural, Public

Sewer, Public Water

Parking Features: Attached, Entry Side Heating: Forced Air, Natural Gas