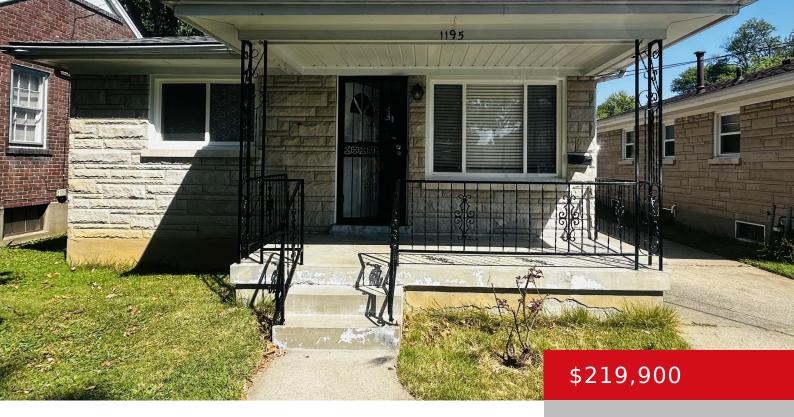

## 1195 BICKNELL AVE, LOUISVILLE, KY 40215

https://zhomesre.com

MOVE IN READY!! Very well taken care of property in very convenient location less than 5 minutes from I264.Lots of updates have been made in the last years. Brand new windows and Kitchen, new laminated flooring. AC/Furnace and roof are less than 2 years old. Basement have a full bathroom and 3 rooms with closets [...]

### **Basics**

**Type:** Single Family Residence **Status:** Active Under Contract

Bedrooms: 2 beds

Area: 2070 sq ft

Bathrooms: 2 baths

Lot size: 5227.2 sq ft

Year built: 1965 County Or Parish: Jefferson

**Subdivision Name:** EDGEHILL **Bathrooms Full:** 2

# **Building Details**

Foundation Details: Poured Concrete Stories: 1

**Electric:** Residential **Fencing:** Chain Link

Roof: Shingle Construction Materials: Wood Frame, Stone Veneer

**Garage Spaces:** 2 **Basement:** Finished, Partially finished

## **Amenities & Features**

**Cooling:** Central Air **Exterior Features:** Porch, Deck

Utilities: Public Sewer, Public Water Parking Features: 2 Car Carport, Detached, Driveway

**Heating:** Forced Air, Natural Gas