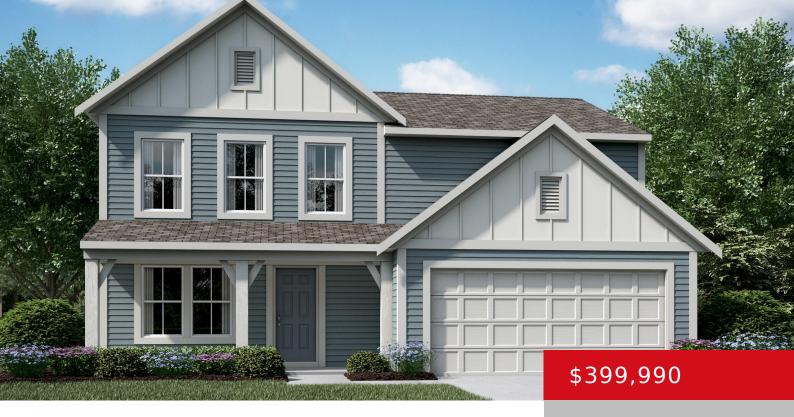

# 12 FOX TAIL RUN, MT WASHINGTON, KY 40047

https://zhomesre.com

Trendy new Wesley Modern Farmhouse plan by Fischer Homes in beautiful Bethel Springs featuring a welcoming covered front porch. Once inside you'll find a private study with double doors. Open concept with an island kitchen with stainless steel appliances, upgraded cabinetry with 42 inch uppers and soft close hinges, durable quartz counters, pantry and walk-out [...]

#### **Basics**

**Type:** Single Family Residence **Status:** Active

Bedrooms: 3 beds

Area: 1842 sq ft

Lot size: 7200 sq ft

Year built: 2024 County Or Parish: Bullitt

**Subdivision Name:** Bethel Springs **Bathrooms Full:** 2

## **Building Details**

Foundation Details: Poured Concrete Stories: 2

Electric: Residential Fencing: None

Roof: Shingle Construction Materials: Vinyl Siding, Fiber Cement

**Garage Spaces:** 2 **Basement:** Unfinished