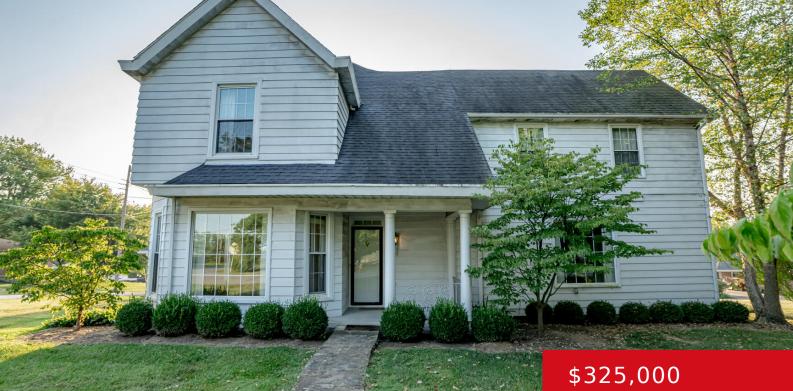

#### 12 SPRING ST, NEW CASTLE, KY 40050

https://zhomesre.com

Historic charm meets modern conveniences in this large home situated on a corner lot in New Castle. The grand foyer greets you upon entry and leads you to the living room with a cozy fireplace and bay window. Through the living room is the formal dining room and updated kitchen with ample cabinetry and counter [...]

### Basics

Type: Single Family Residence Bedrooms: 5 beds Area: 3164 sq ft Year built: 9999 County Or Parish: Henry Bathrooms Full: 3 Status: Pending Bathrooms: 3 baths Lot size: 30492 sq ft Lot Features: Corner Subdivision Name: NONE