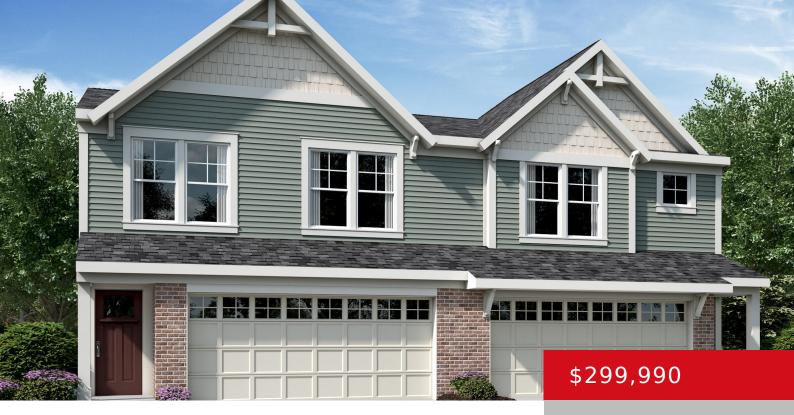

# 120 EXPLORATION PATH, 5B, SHELBYVILLE, KY 40065

https://zhomesre.com

New construction by Fischer Homes in the beautiful Discovery Point community. This Hudson plan offers an island kitchen with pantry, Oak cabinetry, quartz countertops, and stainless steel appliances. Spacious family room expands to light-filled dining room. Upstairs features Primary Suite with private bath with double bowl vanity, shower and walk-in closet. Two additional secondary bedrooms, [...]

#### **Basics**

**Type:** Single Family Residence

Bedrooms: 3 beds

Area: 1657 sq ft

Lot size: 4550 sq ft

Year built: 2024 County Or Parish: Shelby

**Status:** Active

**Subdivision Name:** DISCOVERY POINT **Bathrooms Full:** 2

## **Building Details**

**Foundation Details:** Slab **Stories:** 2

**Electric:** Residential **Fencing:** None

Roof: Shingle Construction Materials: Brick, Vinyl Siding

**Garage Spaces:** 2 **Basement:** None