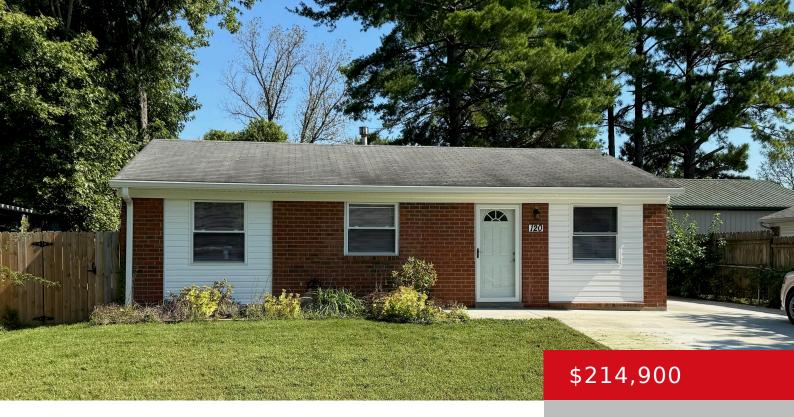

# 120 LINKWOOD CT, LOUISVILLE, KY 40229

https://zhomesre.com

Great 3-bedroom 1-bath opportunity in convenient location.

Updated kitchen, bathroom and flooring. New driveway with offstreet parking for 6. Shed in the back yard along with a fire pit.

Parking for 6 in driveway.

- 3 heds
- 1 bath
- Single Family Residence
- Active
- 1089 sq ft

#### **Basics**

**Type:** Single Family Residence

Bedrooms: 3 beds

Area: 1089 sq ft

Lot size: 7405 sq ft

Year built: 1975

Lot Features: Cul De Sac

County Or Parish: Bullitt

# **Building Details**

**Foundation Details:** Slab **Stories:** 1

Electric: Residential Fencing: Partial

**Roof:** Shingle **Construction Materials:** Brick

Basement: None

### **Amenities & Features**

**Cooling:** Central Air **Exterior Features:** See Remarks, Out

Buildings

Status: Active

Utilities: Electricity Connected, Fuel:Natural, Public Parking Features: See Remarks,

Sewer, Public Water Driveway

**Heating:** Natural Gas