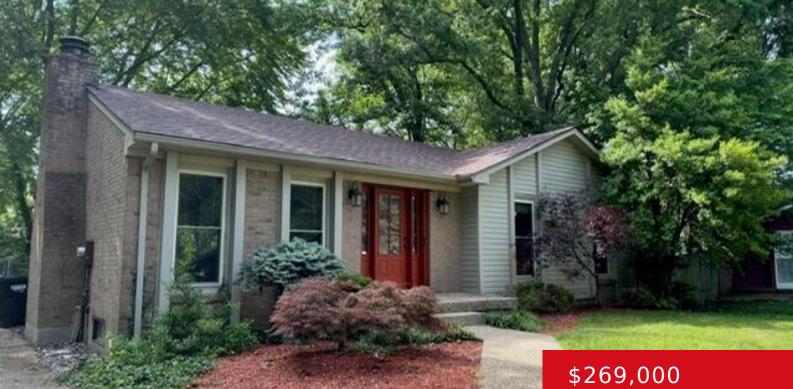

#### 12004 WIDE SPRING CT, LOUISVILLE, KY 40245

https://zhomesre.com

MOTIVATED SELLER, BRING OFFERS!!! Don't miss out on this move in ready 3 bedroom, 2 bathroom home, with partially finished basement in a great location! All appliances remain. New roof June of 2024. Ring camera system stays which includes two flood light cameras, doorbell camera and window alarms. Close to shopping, dining, and expressways. Schedule [...]

#### Basics

Type: Single Family Residence Bedrooms: 3 beds Area: 1532 sq ft Year built: 1978 Subdivision Name: COLDSTREAM Status: Active Bathrooms: 2 baths Lot size: 10018.8 sq ft County Or Parish: Jefferson Bathrooms Full: 2

# **Building Details**

Foundation Details: Crawl SpaceStories: 1Electric: ResidentialFencing: Chain LinkRoof: ShingleConstruction Materials: Brick, Vinyl SidingBasement: Partially finished