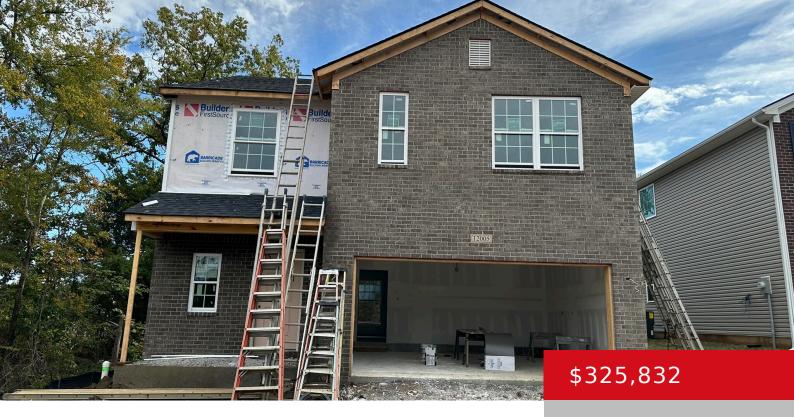

# 12005 PARKVIEW TRACE DR, LOUISVILLE, KY 40229

https://zhomesre.com

The Bedford Hill, part of the Trend Collection by Ball Homes, is two story plan with a very open first floor layout. The island kitchen offers both a breakfast area and countertop dining, and a large pantry. The kitchen opens to the family room at the rear of the home. Upstairs are the primary bedroom [...]

### **Basics**

Type: Single Family Residence Status: Active

Bedrooms: 4 beds Bathrooms: 3 baths

Area: 2043 sq ft Lot size: 6594 sq ft

Year built: 2024 Lot Features: Covt/Restr, Sidewalk

County Or Parish: Jefferson Subdivision Name: PARKSIDE AT MT WASHINGTON