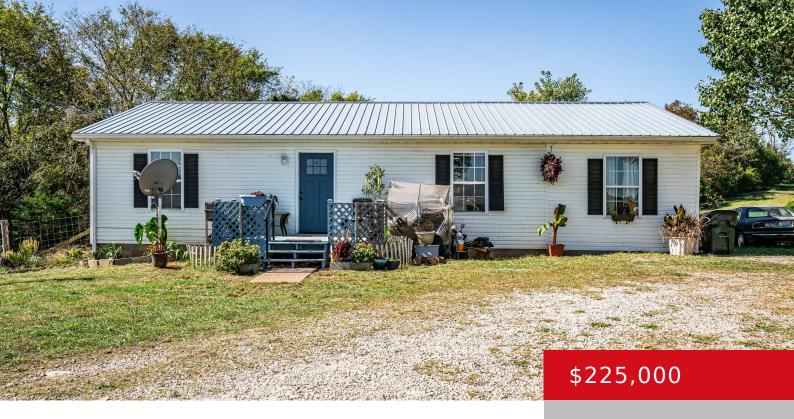

#### 1202 SANDSTONE RIDGE RD, BONNIEVILLE, KY 42713

https://zhomesre.com

Welcome to your peaceful country getaway! This 4-bedroom, 2bathroom home sits on a large lot, offering plenty of space for outdoor activities. The owner has been making small updates, so you can enjoy modern touches in a cozy setting. Looking to escape the city, this home gives you the best of country living. Don't miss [...]

- 4 beds
- 2 baths
- Single Family Residence
- Active
- 1400 sq ft

#### Basics

Type: Single Family Residence Bedrooms: 4 beds Area: 1400 sq ft Year built: 2007 Subdivision Name: NONE

Status: Active Bathrooms: 2 baths Lot size: 34412.4 sq ft County Or Parish: Hart Bathrooms Full: 2

# **Building Details**

Stories: 1 Fencing: None Construction Materials: Vinyl Siding

## **Amenities & Features**

Cooling: Central Air Utilities: Electricity Connected, Septic System Heating: Electric Electric: Residential Roof: Metal Basement: None

> Exterior Features: Porch Parking Features: None