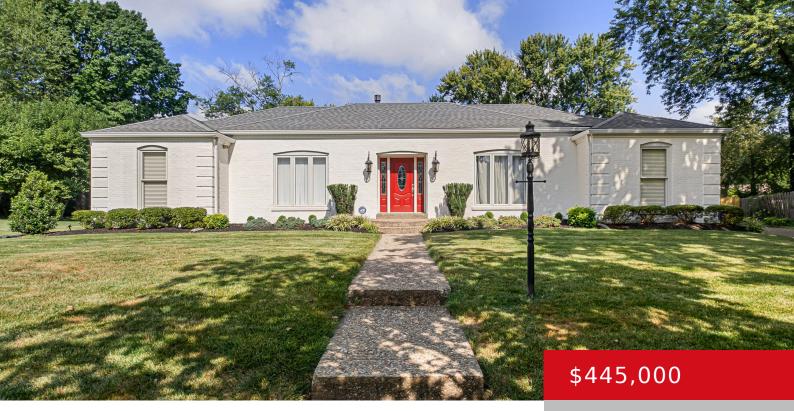

#### **1204 STONEY POINT TRACE, LOUISVILLE, KY** 40223

https://zhomesre.com

This beautiful and timeless 4-bedroom, 2.5-bathroom ranch-style home is ready for you! Nestled in the back of a peaceful cul-desac in the desirable Plainview neighborhood, this home boasts curb appeal, charm, and ample living space. The inviting foyer leads you to the formal living room, dining room, and spacious den equipped with a wet bar. [...]

- 4 beds
- 3 baths
- Single Family Residence
- Pending
- 3074 sq ft

## Basics

Type: Single Family Residence Bedrooms: 4 beds Area: 3074 sq ft Year built: 1973 County Or Parish: Jefferson Bathrooms Full: 2 Status: Pending Bathrooms: 3 baths Lot size: 24829.2 sq ft Lot Features: Cul De Sac, Sidewalk Subdivision Name: PLAINVIEW