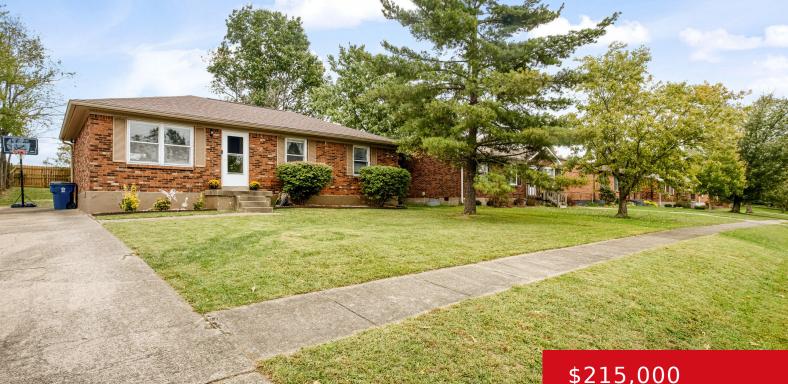

#### **1205 HEATHERBOURNE DR, LA GRANGE, KY** 40031

https://zhomesre.com

Welcome to 1205 Heatherbourne Drive in La Grange, KY! This charming three-bedroom, one-bath home is nestled in a convenient and welcoming neighborhood, perfect for anyone looking for a great location. The area features sidewalks for evening strolls, and the home itself has been thoughtfully updated with newer flooring and cabinets. Important improvements like a new [...]

### \$215,000

### Basics

Type: Single Family Residence Bedrooms: 3 beds Area: 1025 sq ft Year built: 1979 County Or Parish: Oldham Bathrooms Full: 1 Status: Active Bathrooms: 1 bath Lot size: 7405 sq ft Lot Features: Sidewalk, Cleared, Level Subdivision Name: GREENWOOD COMMON

# **Building Details**

Foundation Details: Crawl Space Electric: Residential Roof: Shingle Basement: None Stories: 1 Fencing: Partial, Chain Link Construction Materials: Brick