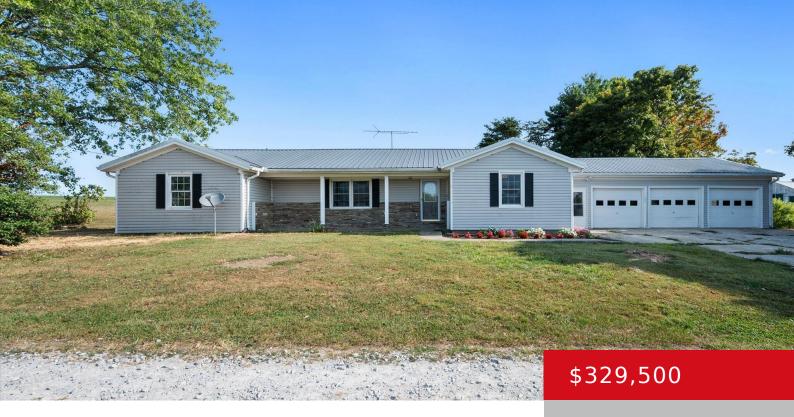

## 1208 STEVE WOOD RD, BAGDAD, KY 40003

https://zhomesre.com

Welcome home to your little piece of heaven. Sitting on 2.57 acres is this 2000 sq ft home with 3 car garage, is awaiting that new owner that will appreciate the country living atmosphere and charm. Home has had recent updates, fresh paint and ready for a new family. Offering 3 bedrooms, two full baths, [...]

- 3 heds
- 2 haths
- Single Family Residence
- Active Under Contract
- 2046 sq ft

**Basics** 

**Type:** Single Family Residence

Bedrooms: 3 beds

**Area: 2046** sq ft **Year built:** 1974

**County Or Parish:** Shelby

## **Building Details**

Stories: 50 Electric: Residential

Fencing: Farm Roof: Metal

**Construction Materials:** Stone, Vinyl Siding **Garage Spaces:** 3

Basement: None