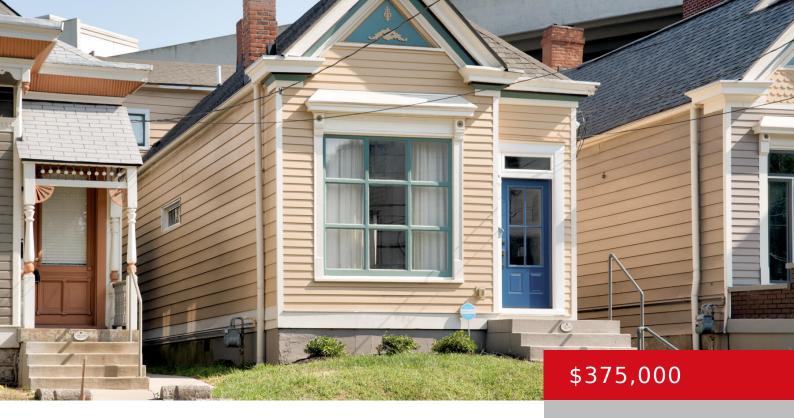

#### **1209 E BROADWAY, LOUISVILLE, KY 40204** https://zhomesre.com

ZONED OR-3: Airbnb Opportunity: Step into this exquisitely renovated home, where historic elegance meets modern sophistication. This residence offers a generous floor plan, including a luxurious second floor suite. Outside, enjoy the convenience of two dedicated parking spaces at the rear of the property. The backyard is fully fenced for privacy. Ideally located, this home [...]

- 2 beds
- 2 baths
- Single Family Residence
- Pending
- 1651 sq ft

### Basics

Type: Single Family Residence Bedrooms: 2 beds Area: 1651 sq ft Year built: 1900 County Or Parish: Jefferson Bathrooms Full: 2 Status: Pending Bathrooms: 2 baths Lot size: 3484.8 sq ft Lot Features: Cleared Subdivision Name: PHOENIX HILL