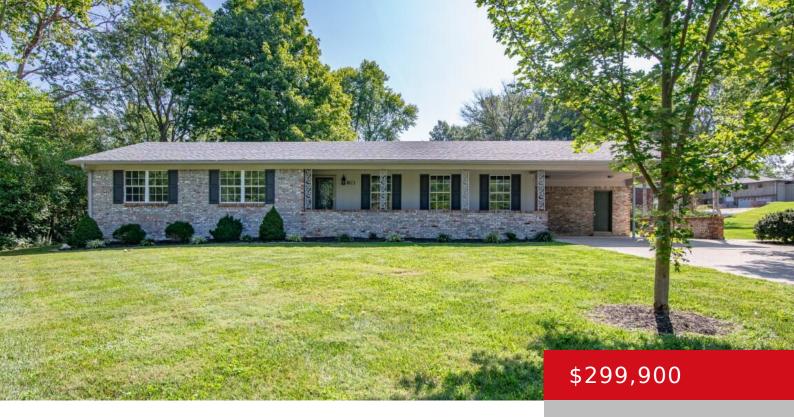

# 1209 JOHNSTOWN RD, ELIZABETHTOWN, KY 42701

https://zhomesre.com

Spacious Brick Ranch: 3 Beds, 2 Baths, Elizabethtown Gem This expansive brick ranch features 3 bedrooms, 2 baths, and sits on over half an acre of land. It features newer roof, and newer gutters, along with a fully remodeled kitchen with granite countertops. Also included is a generous backyard, a covered patio, and a carport. [...]

- 3 heds
- 2 haths
- Single Family Residence
- Active
- 1770 sq ft

#### **Basics**

**Type:** Single Family Residence

**Bedrooms: 3** beds **Bathrooms: 2** baths

**Area: 1770** sq ft **Lot size: 24829.2** sq ft

Year built: 1977 Lot Features: See Remarks

County Or Parish: Hardin Subdivision Name: CARDINAL CREEK