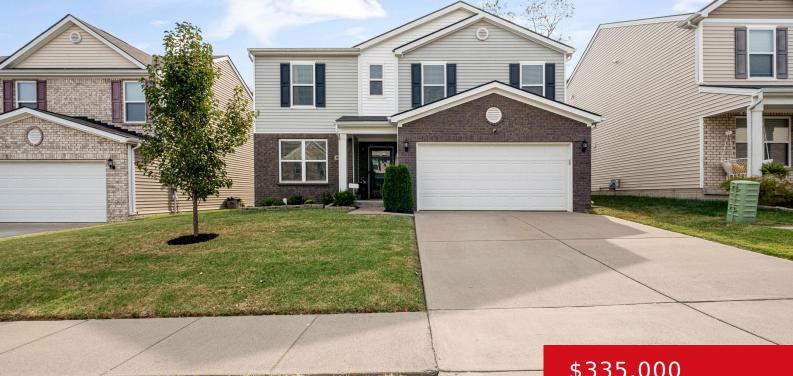

#### **12093 PARKVIEW TRACE DR, LOUISVILLE, KY** 40229

https://zhomesre.com

There is so much to love about this spacious 4 bedroom, 2.5 bath home with an attached garage and open floor plan nestled in the Woods of Penn Run neighborhood! The living area, dining area, and kitchen area all open to one another making an excellent space to entertain guests. A sliding glass door just [...]

### \$335,000

## Basics

Type: Single Family Residence Bedrooms: 4 beds Area: 2265 sq ft Year built: 2018 Subdivision Name: WOODS OF PENN RUN Status: Pending Bathrooms: 3 baths Lot size: 5662.8 sq ft County Or Parish: Jefferson Bathrooms Full: 2