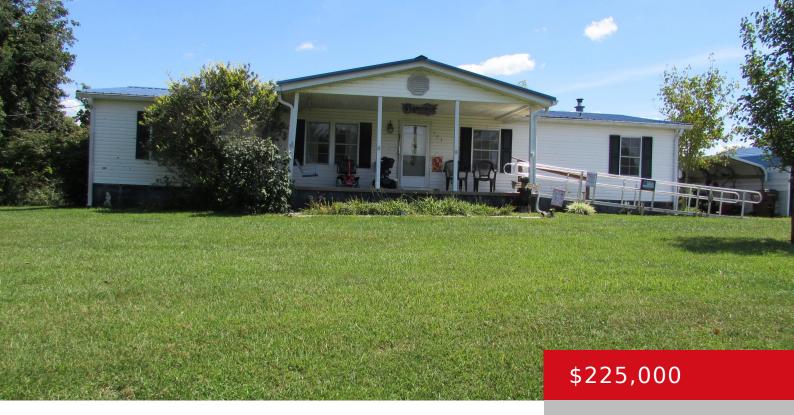

## 121 COOPER LN, MT EDEN, KY 40046

https://zhomesre.com

Peaceful, tranquil, private, beautiful are all adjectives that describe this wonderful place. Kick your shoes off on the front porch or relax on the back deck. Inside you find a very roomy split floor plan for primary bedroom privacy. Handicapped accessible. This is a must see!

### **Basics**

**Type:** Single Family Residence

Bedrooms: 2 beds

**Area: 1601** sq ft **Year built:** 1994

County Or Parish: Spencer

**Bathrooms Full: 2** 

**Status:** Active Under Contract

Bathrooms: 2 baths

# **Building Details**

Foundation Details: Crawl Space Stories: 1

Electric: Residential Roof: Metal

Construction Materials: Vinyl Siding Basement: None

## **Amenities & Features**

Cooling: Central Air Fireplaces Total: 1

Exterior Features: Out Buildings, Porch, Deck Utilities: Public Water

Parking Features: 2 Car Carport Heating: Electric