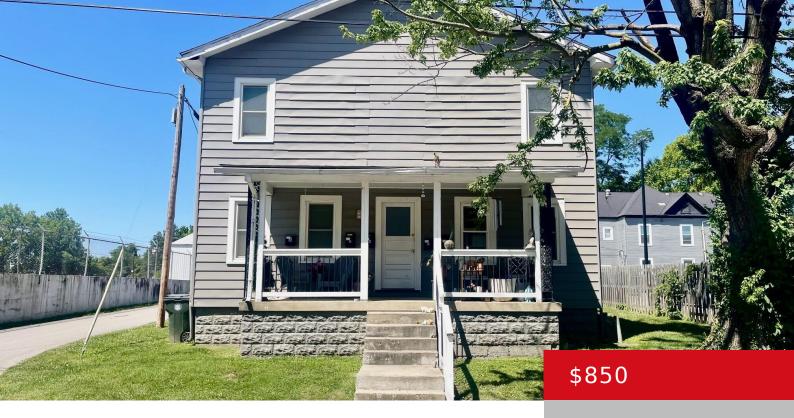

## **121 E 14TH ST, NEW ALBANY, IN 47150**

https://zhomesre.com

Listed this 1-bedroom 1-bathroom second floor apartment comes with new flooring and paint throughout. Kitchen has new flooring, cabinets, countertops and appliances. Bathroom comes with new vanity, new toilet, new flooring and paint. Unit comes with central A/C, off street parking, Water is paid for tenant pays gas and electric.

- 1 hed
- 1 bath
- Apartment
- Active
- 700 sq ft

**Basics** 

**Type:** Apartment

Bedrooms: 1 bed

**Area: 700** sq ft

County Or Parish: Floyd

Bathrooms Full: 1

**Status:** Active