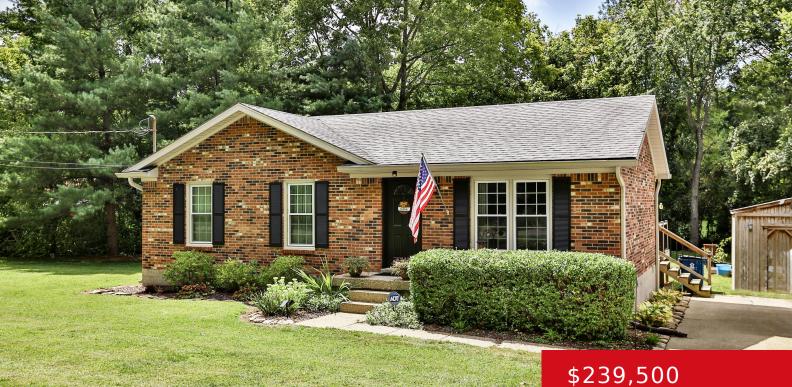

#### 121 JEPTHA KNOB RD, SHELBYVILLE, KY 40065

https://zhomesre.com

Welcome to 121 Jeptha Knob Road, a charming all-brick ranch home nestled on a serene 1.107-acre lot in a peaceful, private setting on a dead-end road. This beautifully maintained property offers the perfect blend of comfort and style, with numerous updates and a tranquil environment. The home's exterior features newer windows, soffits, and gutters, all [...]

#### Basics

Type: Single Family Residence Bedrooms: 3 beds Area: 1175 sq ft Year built: 1993 Subdivision Name: NONE

Status: Pending Bathrooms: 2 baths Lot size: 48221 sq ft County Or Parish: Shelby Bathrooms Full: 1

# **Building Details**

Foundation Details: Crawl Space Electric: Residential Roof: Shingle Basement: None Stories: 1 Fencing: None Construction Materials: Brick

Deck

Exterior Features: Out Buildings,

Parking Features: Driveway