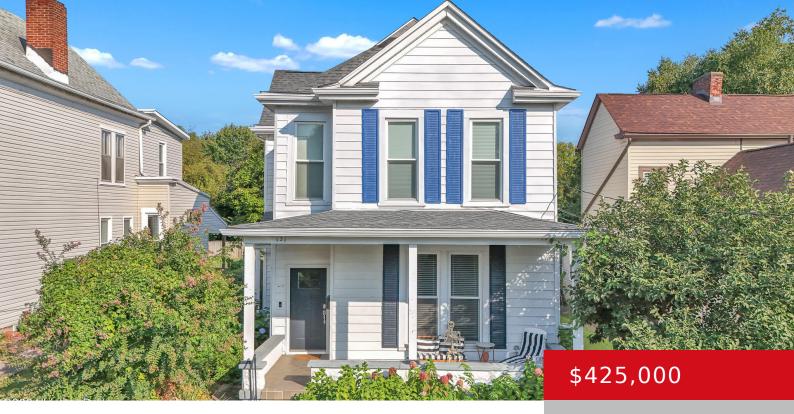

#### **121 POPE ST, LOUISVILLE, KY 40206**

https://zhomesre.com

Welcome to 121 Pope St, nestled in the charming Historic Clifton Neighborhood! This delightful home features 4 generously sized bedrooms and 3 full bathrooms, providing ample space for comfortable living. As you step through the front door, you'll be welcomed by a spacious living room, highlighted by a cozy fireplace and built-in shelving on either [...]

- 4 beds
- 3 baths
- Single Family Residence
- Active
- 2050 sq ft

### Basics

Type: Single Family Residence Bedrooms: 4 beds Area: 2050 sq ft Year built: 1900 County Or Parish: Jefferson Bathrooms Full: 3 Status: Active Bathrooms: 3 baths Lot size: 5619 sq ft Lot Features: Sidewalk Subdivision Name: CLIFTON