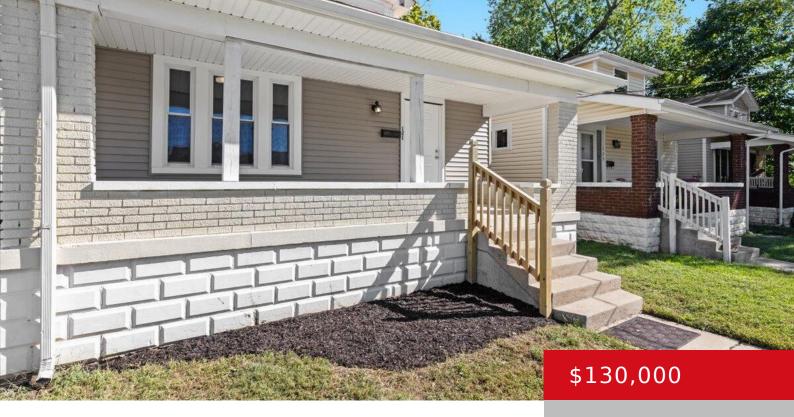

## **121 S 46TH ST, LOUISVILLE, KY 40212**

https://zhomesre.com

Introducing a beautifully remodeled bungalow-style home near Shawnee Park! This charming residence features a welcoming covered front porch, perfect for enjoying your morning coffee. Inside, you'll find new floors throughout, complemented by fresh paint and new trim that adds a modern touch. The home boasts new windows, a new roof, HVAC system less than five [...]

#### **Basics**

**Type:** Single Family Residence

Bedrooms: 2 beds

**Area: 989** sq ft

Year built: 1923

County Or Parish: Jefferson

**Bathrooms Full:** 1

Status: Pending

# **Building Details**

Foundation Details: Crawl Space, Concrete Blk Stories: 1

**Electric:** Residential Fencing: Privacy, Full

Roof: Shingle Construction Materials: Brick, Vinyl Siding

Basement: Outside Entry, Partially finished

### **Amenities & Features**

**Cooling:** Central Air **Exterior Features:** See Remarks, Porch, Deck

**Utilities:** Public Sewer, Public Water **Parking Features:** Street, See Remarks

**Heating:** Forced Air, Natural Gas