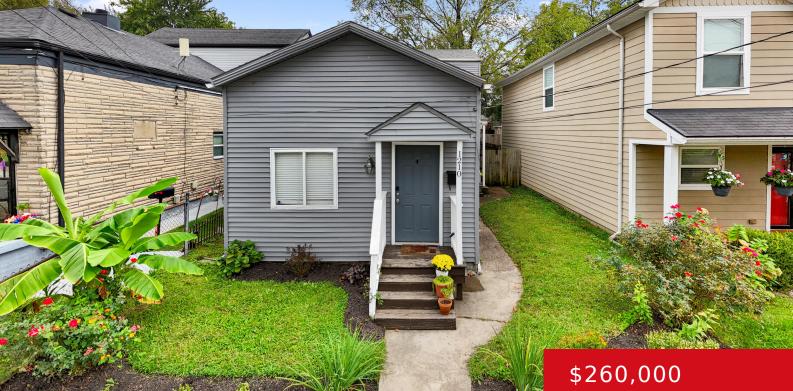

#### 1210 LEXINGTON RD, LOUISVILLE, KY 40204 https://zhomesre.com

Discover your dream home in a highly sought-after area! This beautifully updated 3-bedroom residence features 2 full baths and modern amenities throughout. (One of the bedrooms doesn't have a closet, but this was common practice when the home was built. The sellers are currently using it as a second living space) Enjoy a stylish living [...]

### Basics

Type: Single Family Residence Bedrooms: 3 beds Area: 1565 sq ft Year built: 1900 Subdivision Name: IRISH HILL Status: Active Bathrooms: 2 baths Lot size: 3145 sq ft County Or Parish: Jefferson Bathrooms Full: 2