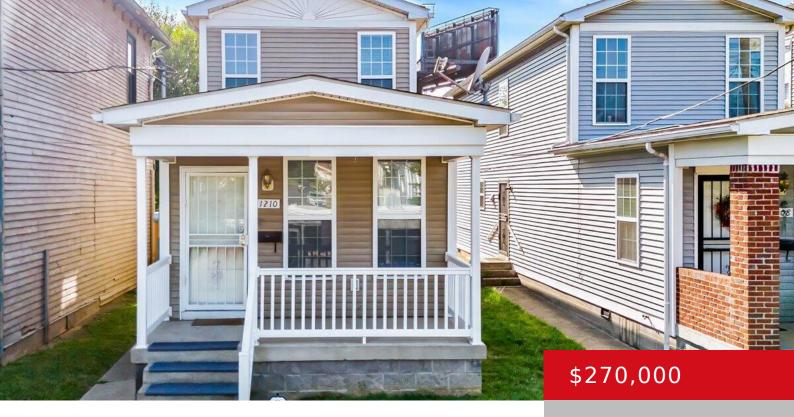

### 1210 S PRESTON ST, LOUISVILLE, KY 40203

https://zhomesre.com

This stunning 3-bedroom, 2-bathroom home, built in 2007, is located in the highly sought-after Shelby Park neighborhood. Perfect for investors, it's zoned OR2, making it ideal for an Airbnb opportunity. The property boasts modern touches throughout, including granite countertops, stainless steel appliances, and sleek cabinetry. The first-floor primary suite offers convenience and privacy, while the [...]

### **Basics**

**Type:** Single Family Residence **Status:** Active

Bedrooms: 3 beds

Area: 1372 sq ft

Bathrooms: 2 baths

Lot size: 3920.4 sq ft

Year built: 2007 County Or Parish: Jefferson

**Subdivision Name:** SHELBY PARK **Bathrooms Full:** 2