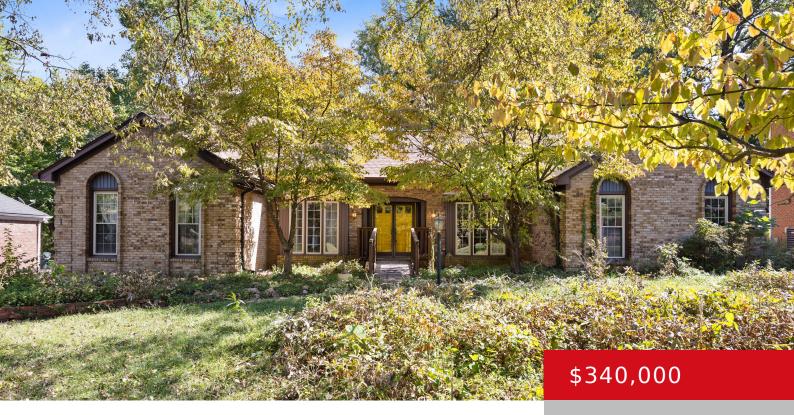

#### 1212 ROCK FALLS TRACE, LOUISVILLE, KY 40223

https://zhomesre.com

Handyman special. Property is being sold as-is. This 4 bedroom/2 bath home has a ton of potential. Price reflects condition. This all brick ranch is located on a cul-de-sac, with mature trees in popular Plainview neighborhood. Conveniently located near retail centers and restaurants. Don't wait long. This is a price point that is really hard [...]

- 4 beds
- 2 baths
- Single Family Residence
- Pending
- 2345 sq ft

### Basics

Type: Single Family Residence Bedrooms: 4 beds Area: 2345 sq ft Year built: 1978 County Or Parish: Jefferson Bathrooms Full: 2 Status: Pending Bathrooms: 2 baths Lot size: 16117.2 sq ft Lot Features: Cul De Sac Subdivision Name: PLAINVIEW