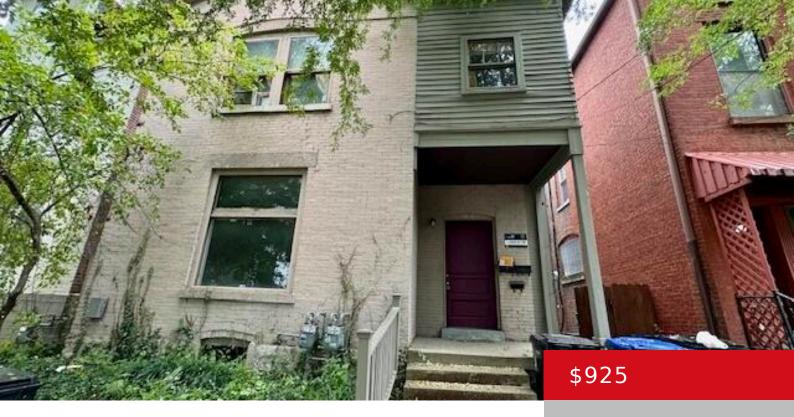

### 1212 S FLOYD ST, 1, LOUISVILLE, KY 40208

https://zhomesre.com

This 1-bedroom 1-bathroom first-floor duplex apartment in Historic Old Louisville features beautiful hardwood floors throughout. The unit offers a secured front entrance for added security, central A/C, and comes with an oven and fridge included. \$500 pet fee, plus a \$30 monthly pet fee per pet, two pet maximum.

#### **Basics**

**Type:** Apartment **Status:** Active

**Bedrooms: 1** bed **Bathrooms: 1** bath

**Area: 750** sq ft **Lot size: 85072680** sq ft

County Or Parish: Jefferson Subdivision Name: OLD LOUISVILLE