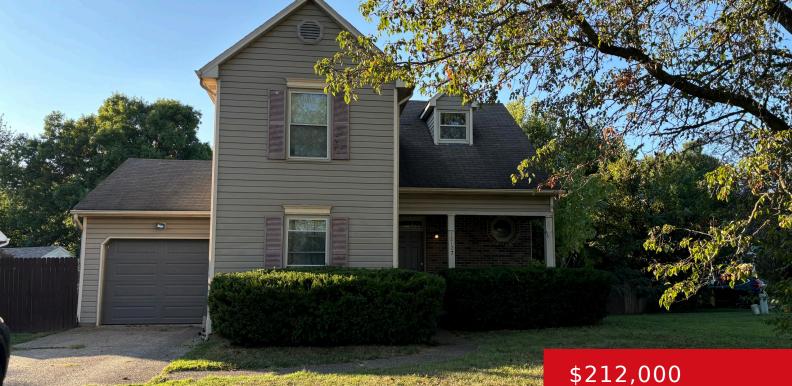

#### 12127 BAY RUN DR, LOUISVILLE, KY 40245 https://zhomesre.com

UPDATE !!!! NEW ROOF JUST INSTALLED!! Mark one thing off the to-do list of this 3 bedroom 2 bathroom fixer upper that is located close to shopping and restaurants in the Eastend of Louisville. This home has a 2 story great room with fireplace and an above ground pool that is practically new and ready for [...]

### Basics

Type: Single Family Residence Bedrooms: 3 beds Area: 1543 sq ft Year built: 1991 County Or Parish: Jefferson Bathrooms Full: 2 Status: Pending Bathrooms: 2 baths Lot size: 8198 sq ft Lot Features: Corner Subdivision Name: BAY RUN

# **Building Details**

| Foundation Details: Crawl Space | Stories: 2                                                       |
|---------------------------------|------------------------------------------------------------------|
| Electric: Residential           | Fencing: Wood                                                    |
| Roof: Shingle                   | <b>Construction Materials:</b> Wood Frame, Brk/Ven, Vinyl Siding |
| Garage Spaces: 1                | Basement: None                                                   |